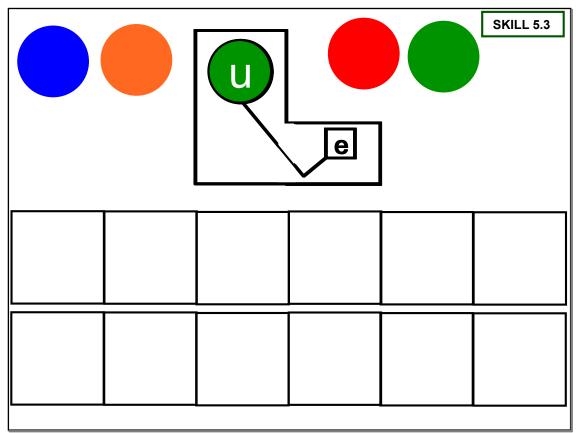

| SKILL 5.3 | CVCe Long a, e, i, o, u | STEP 1:<br>Sound Chips |
|-----------|-------------------------|------------------------|
|           |                         |                        |
|           |                         |                        |
|           |                         |                        |