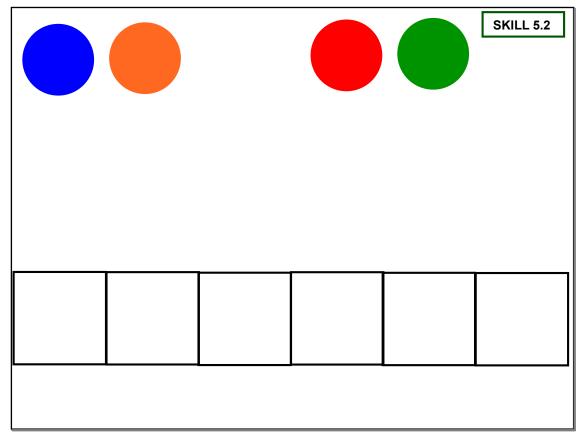

| SKILL 5.2 | CVCe Long i | STEP 1:<br>Sound Chips |
|-----------|-------------|------------------------|
|           |             |                        |
|           |             |                        |
|           |             |                        |

| SKILL 5.2 | CVCe Long i | STEP 2:<br>Trade Sound Chip<br>for Spelling Chip |
|-----------|-------------|--------------------------------------------------|
|           |             |                                                  |
|           |             |                                                  |
|           |             |                                                  |